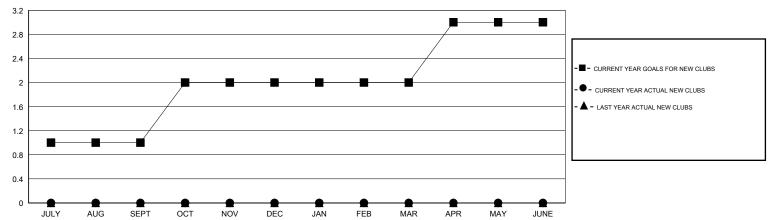

## District 201W1

Results as of: 10/31/2015

GMT: John Muller LOCATION AUSTRALIA GMT CA 7

|               |                  | Clubs             |                  |                  | Members               |                    |                                     |                    |                  |  |
|---------------|------------------|-------------------|------------------|------------------|-----------------------|--------------------|-------------------------------------|--------------------|------------------|--|
|               | RESUI            | LTS FOR 2015-2016 | i                |                  | RESULTS FOR 2015-2016 |                    |                                     |                    |                  |  |
| QUARTER       | NEW CLUB<br>GOAL | NEW CLUBS         | DROPPED<br>CLUBS | NET<br>GAIN/LOSS | QUARTER               | NEW MEMBER<br>GOAL | CHARTER AND<br>NEW MEMBERS<br>ADDED | DROPPED<br>MEMBERS | NET<br>GAIN/LOSS |  |
| JULY/AUG/SEPT | 1                | 0                 | 0                | 0                | JULY/AUG/SEPT         | 25                 | 30                                  | 31                 | -1               |  |
| OCT/NOV/DEC   | 1                | 0                 | 0                | 0                | OCT/NOV/DEC           | 20                 | 10                                  | 2                  | 8                |  |
| JAN/FEB/MAR   | 0                | 0                 | 0                | 0                | JAN/FEB/MAR           | 5                  | 0                                   | 0                  | 0                |  |
| APR/MAY/JUNE  | 1                | 0                 | 0                | 0                | APR/MAY/JUNE          | 30                 | 0                                   | 0                  | 0                |  |

## GOALS AND ACTUAL NEW CLUBS CUMULATIVE

| DROPPED CLUBS: 0  DROPPED MEMBERS   |                    | 19 CLUBS OF 49 ADDED 1 OR MORE<br>NEW MEMBERS | GENDER DISTRIBU<br>MALE<br>FEMALE                          | TION<br>496 (55.98%)<br>390 (44.02%) |                   |
|-------------------------------------|--------------------|-----------------------------------------------|------------------------------------------------------------|--------------------------------------|-------------------|
| DECEASED CLUB CANCELLED OTHER TOTAL | 5<br>0<br>28<br>33 | CLICK HERE FOR HEALTH ASSESSMENT DATA         | FAMILY UNIT MEMBERS HEAD OF HOUSEHOLD NON-HEAD OF HOUSEHOL | D                                    | 244<br>122<br>122 |