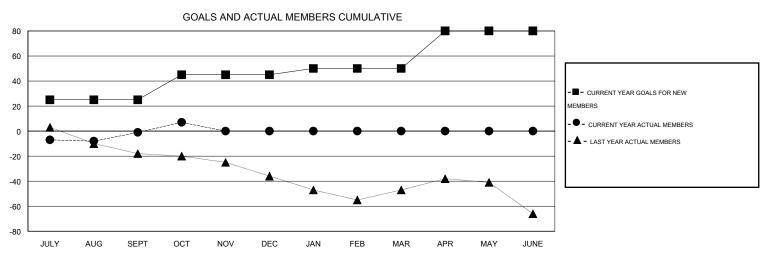

## District 201W1

Results as of: 10/31/2015

GMT: John Muller LOCATION AUSTRALIA GMT CA 7

|               |                  | Clubs             |                  |                  | Members               |                    |                                     |                    |                  |  |
|---------------|------------------|-------------------|------------------|------------------|-----------------------|--------------------|-------------------------------------|--------------------|------------------|--|
|               | RESUI            | LTS FOR 2015-2016 | i                |                  | RESULTS FOR 2015-2016 |                    |                                     |                    |                  |  |
| QUARTER       | NEW CLUB<br>GOAL | NEW CLUBS         | DROPPED<br>CLUBS | NET<br>GAIN/LOSS | QUARTER               | NEW MEMBER<br>GOAL | CHARTER AND<br>NEW MEMBERS<br>ADDED | DROPPED<br>MEMBERS | NET<br>GAIN/LOSS |  |
| JULY/AUG/SEPT | 1                | 0                 | 0                | 0                | JULY/AUG/SEPT         | 25                 | 30                                  | 31                 | -1               |  |
| OCT/NOV/DEC   | 1                | 0                 | 0                | 0                | OCT/NOV/DEC           | 20                 | 10                                  | 2                  | 8                |  |
| JAN/FEB/MAR   | 0                | 0                 | 0                | 0                | JAN/FEB/MAR           | 5                  | 0                                   | 0                  | 0                |  |
| APR/MAY/JUNE  | 1                | 0                 | 0                | 0                | APR/MAY/JUNE          | 30                 | 0                                   | 0                  | 0                |  |

## GOALS AND ACTUAL NEW CLUBS CUMULATIVE

| DROPPED CLUBS: 0  DROPPED MEMBERS   |                    | 19 CLUBS OF 49 ADDED 1 OR MORE<br>NEW MEMBERS | GENDER DISTRIBU<br>MALE<br>FEMALE                          | TION<br>496 (55.98%)<br>390 (44.02%) |                   |
|-------------------------------------|--------------------|-----------------------------------------------|------------------------------------------------------------|--------------------------------------|-------------------|
| DECEASED CLUB CANCELLED OTHER TOTAL | 5<br>0<br>28<br>33 | CLICK HERE FOR HEALTH ASSESSMENT DATA         | FAMILY UNIT MEMBERS HEAD OF HOUSEHOLD NON-HEAD OF HOUSEHOL | D                                    | 244<br>122<br>122 |